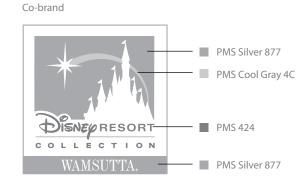

# General Signage

Non Co-brand

Co-brand

### Woven Labels DRC005

Color Specifications

Pantone® 877 Silver, Pantone Cool Grey 4, Pantone 424

Size Specifications

Logo must never be smaller than 1 5/16 inches wide.

Usage

Disney Oval logo should be 75% the size of the width DRC logo when appearing together.