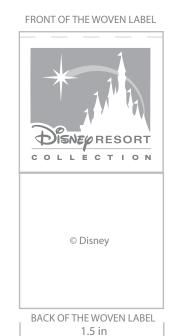

### Woven Labels DRC005

Color Specifications

Pantone® 877 Silver, Pantone Cool Grey 4, Pantone 424

Size Specifications

Logo must never be smaller than 1 5/16 inches wide.

Usage

Disney Oval logo should be 75% the size of the width DRC logo when appearing together.