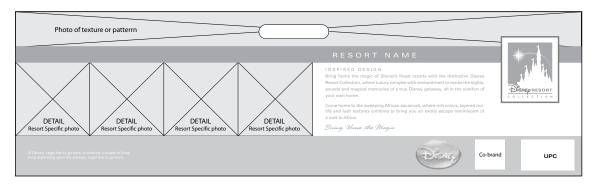

# Primary Logos





DISNEPRESORT



DRC001

DRC002

### Furniture Plates DRC004





COLLECTION

### Woven Labels DRC005





Color Specifications

Pantone® 877 Silver, Pantone Cool Grey 4, Pantone 424

Size Specifications

Logo must never be smaller than 1 5/16 inches wide.

Usage

Disney Oval logo should be 75% the size of the width DRC logo when appearing together.

# Packaging Template

Comforter & Sheet Packaging







# Packaging Template

#### Header Card

Front



#### Back











# Packaging Template

Open Box

Closed Box

# General Signage

Non Co-brand





Co-brand





### Disney Resort Collection Editorial

#### **Body Copy:**

**INSPIRED DESIGN** 

Picture the tranquility of your favorite Disney destination. From the tropical Polynesian to the coastal Yacht Club to the exotic Animal Kingdom Lodge, each resort embraces today's relaxed and casual style with a touch of magic that is unmistakably Disney.

Through inspired design, the DISNEY RESORT COLLECTION captures the carefree experience of a Disney getaway in distinctive products for the home. Every piece combines the vibrant beauty, magnificent landscapes and spectacular colors of the Resorts with Disney's signature artistry, imagination and quality. Relive the magic in your home every day with thi