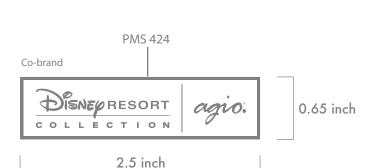

# Primary Logos





DISNEPRESORT



DRC001

DRC002

### Furniture Plates DRC004





COLLECTION

### Woven Labels DRC005





Color Specifications

Pantone® 877 Silver, Pantone Cool Grey 4, Pantone 424

Size Specifications

Logo must never be smaller than 1 5/16 inches wide.

Usage

Disney Oval logo should be 75% the size of the width DRC logo when appearing together.

# Packaging Template

Comforter & Sheet Packaging







# Packaging Template

#### Header Card

Front



#### Back











# Packaging Template

Open Box

Closed Box

# General Signage

Non Co-brand





Co-brand





### Disney Resort Collection Editorial

#### **Body Copy:**

**INSPIRED DESIGN** 

Picture the tranquility of your favorite Disney destination. From the tropical Polynesian to the coastal Yacht Club to the exotic Animal Kingdom Lodge, each resort embraces today's relaxed and casual style