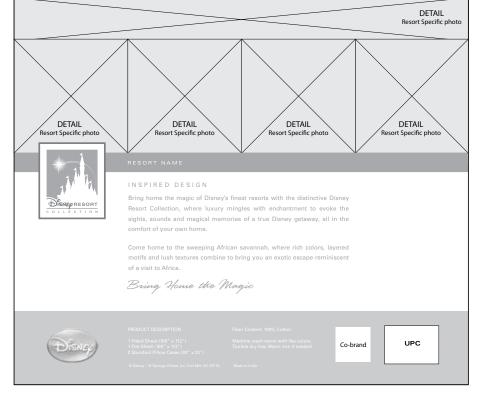

#### INSPIRED DESIGN

Bring home the magic of Disney's finest resorts with the distinctive Disney Resort Collection, where luxury mingles with enchantment to evoke the sights, sounds and magical memories of a true Disney getaway, all in the comfort of your own home.

Come home to the sweeping African savannah, where rich colors, layered motifs and lush textures combine to bring you an exotic escape reminiscent of a visit to Africa.

Bring Home the Magic

© Disney